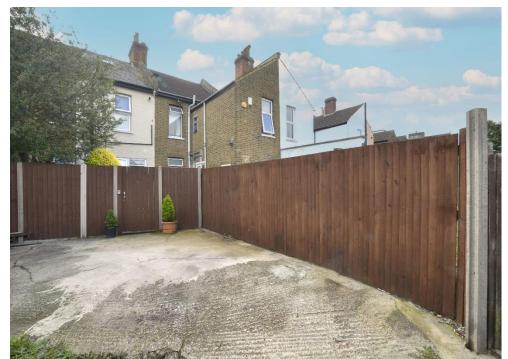

This bright & spacious property is offered to the market with a share of freehold, it has an ultra-long lease with circa 998 years remaining, there is a private parking space to the rear, and it also boasts private front & rear gardens. Throughout the flat there is excellent décor, gas central heating, double glazed windows, and high ceilings to be enjoyed.

The accommodation comprises a bay-fronted double bedroom, an open-plan living room, a stylish bathroom suite with shower-overbath, a contemporary fitted kitchen with space for a dining table, and a private decked rear garden.