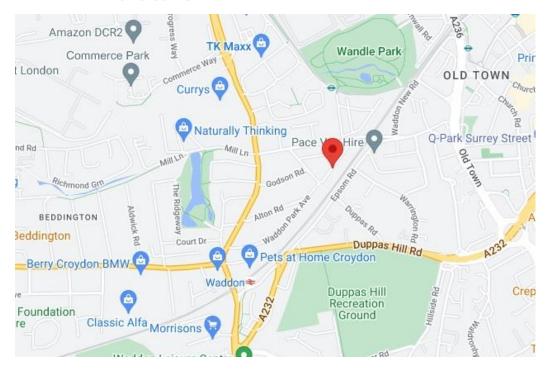

\*\* Open House Viewing Saturday 9th of September 2023 \*\* Viewings By-Appointment \*\* Private Garden \*\* Private Parking Space \*\* Share of Freehold \*\* A superbly presented one double bedroom ground floor apartment with a private garden, situated within this quiet no through road, conveniently located only 0.3 miles from Waddon train station and moments away from the local Tram stop at Wandle Park.

Furthermore, the property sits a short distance from a wide range of major retail shops, including the Sainsbury & Morrisons superstores (and the newly opened Aldi & Lidl stores), it is approximately one mile from both West Croydon & East Croydon train stations and is on the doorstep of the open green spaces of Wandle Park.