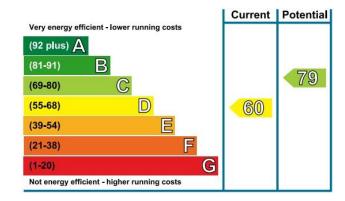

Benson Road, CRO

CAPTURE DATE 20/01/2023 LASER SCAN POINTS 42,003,848

GROSS INTERNAL AREA

47.20 sqm / 508.06 sqft

SPEC ID 563c54d2088dee10dc044232e

- **❖** ONE BEDROOM APARTMENT
- ❖ GROUND FLOOR
- **❖** SHARE OF FREEHOLD
- ❖ PRIVATE FRONT & REAR GARDENS
- ❖ PRIVATE PARKING SPACE TO THE REAR
- ❖ SUPERBLY PRESENTED THROUGHOUT
- QUIET NO THROUGH ROAD
- ❖ 0.3 MILES FROM WADDON TRAIN STATION
- ❖ LARGE KITCHEN/DINING ROOM
- **&** EPC EER D