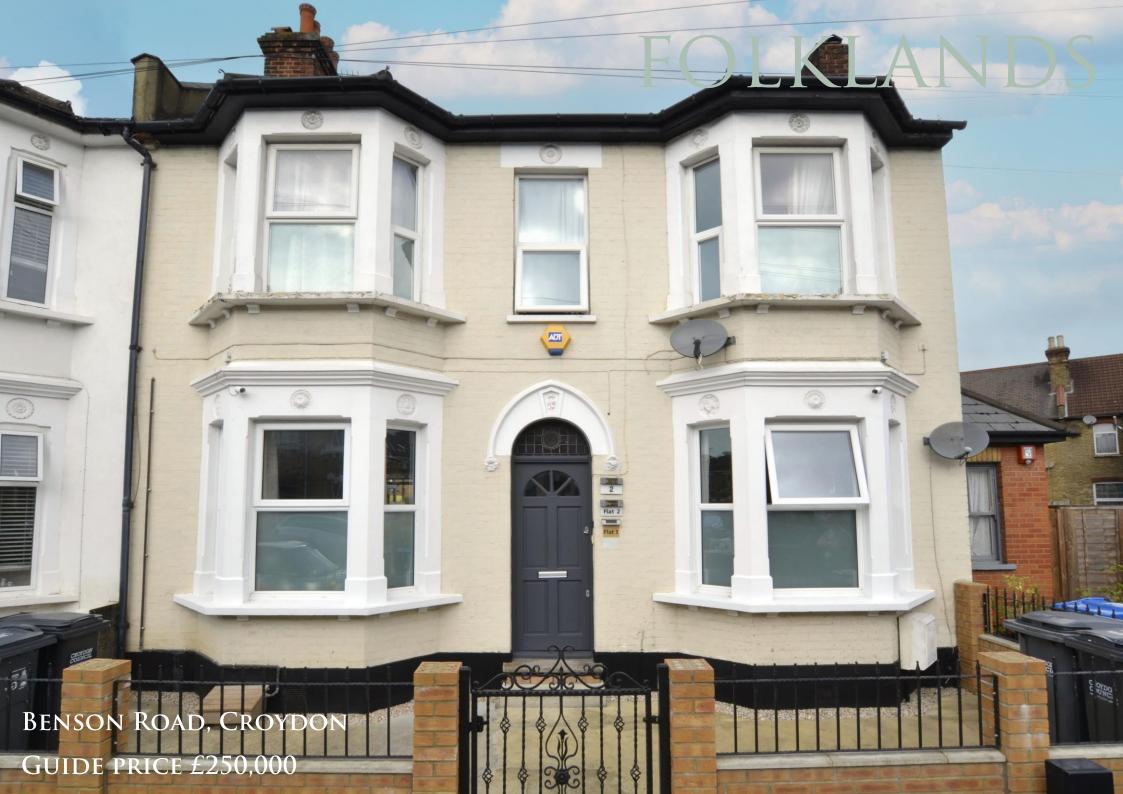

Benson Road, CRO

CAPTURE DATE 20/01/2023 LASER SCAN POINTS 42,003,848

GROSS INTERNAL AREA

47.20 sqm / 508.06 sqft

SPEC ID 563c54d2088dee10dc044232e

- **❖** ONE BEDROOM APARTMENT
- ❖ GROUND FLOOR
- **❖** SHARE OF FREEHOLD
- ❖ PRIVATE FRONT & REAR GARDENS
- ❖ PRIVATE PARKING SPACE TO THE REAR
- ❖ SUPERBLY PRESENTED THROUGHOUT
- QUIET NO THROUGH ROAD
- ❖ 0.3 MILES FROM WADDON TRAIN STATION
- ❖ LARGE KITCHEN/DINING ROOM
- **&** EPC EER D

\*\* Open House Viewing Saturday 9th of September 2023 \*\* Viewings By-Appointment \*\* Private Garden \*\* Private Parking Space \*\* Share of Freehold \*\* A superbly presented one double bedroom ground floor apartment with a private garden, situated within this quiet no through road, conveniently located only 0.3 miles from Waddon train station and moments away from the local Tram stop at Wandle Park.