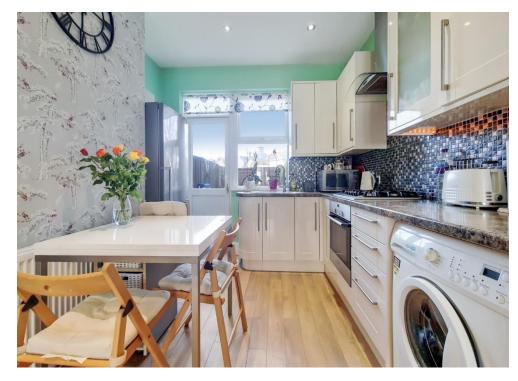

The accommodation comprises a bay-fronted double bedroom, an open-plan living room, a stylish bathroom suite with shower-overbath, a contemporary fitted kitchen with space for a dining table, and a private decked rear garden.