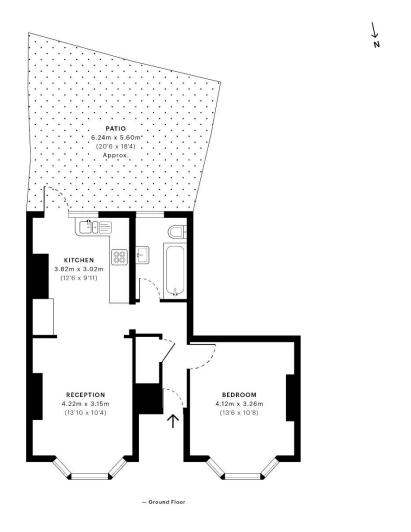

Benson Road, CRO

CAPTURE DATE 20/01/2023 LASER SCAN POINTS 42,003,848

GROSS INTERNAL AREA

47.20 sqm / 508.06 sqft

SPEC ID 563c54d2088dee10dc044232e

- **❖** ONE BEDROOM APARTMENT
- ❖ GROUND FLOOR
- **❖** SHARE OF FREEHOLD
- ❖ PRIVATE FRONT & REAR GARDENS
- ❖ PRIVATE PARKING SPACE TO THE REAR
- ❖ SUPERBLY PRESENTED THROUGHOUT
- QUIET NO THROUGH ROAD
- ❖ 0.3 MILES FROM WADDON TRAIN STATION
- ❖ LARGE KITCHEN/DINING ROOM
- **&** EPC EER D

The accommodation comprises a bay-fronted double bedroom, an open-plan living room, a stylish bathroom suite with shower-overbath, a contemporary fitted kitchen with space for a dining table, and a private decked rear garden.