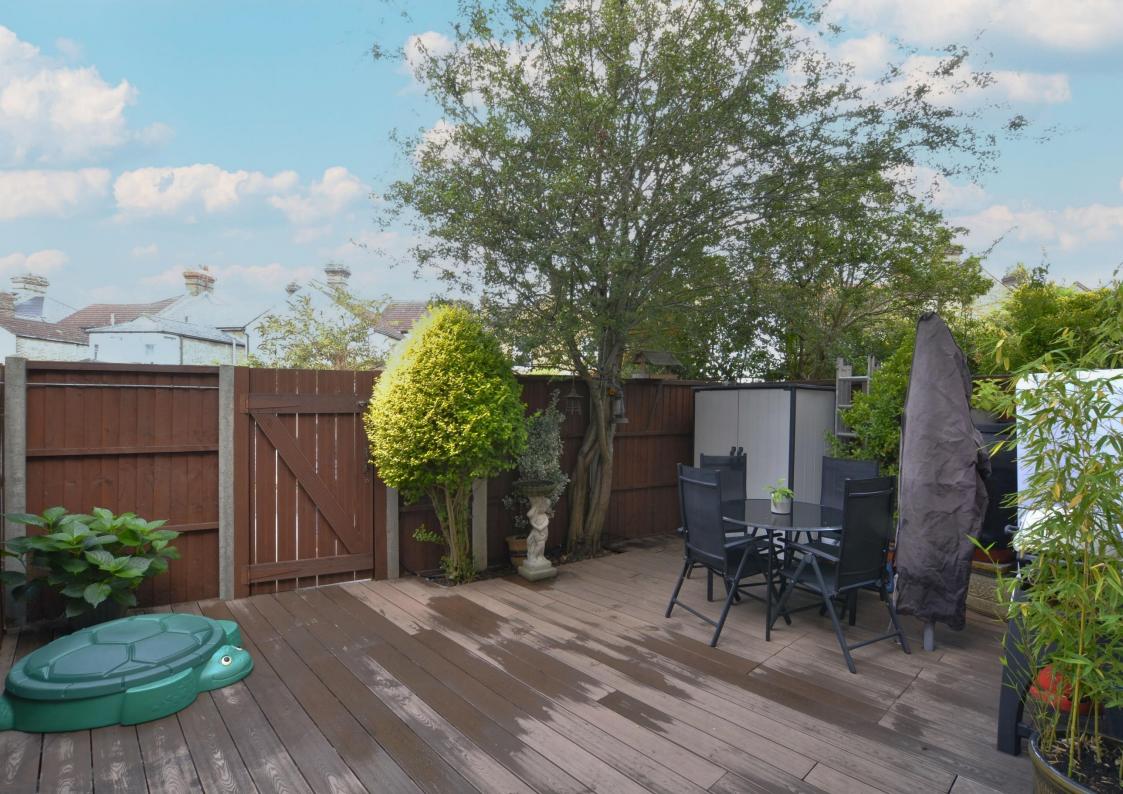

This bright & spacious property is offered to the market with a share of freehold, it has an ultra-long lease with circa 998 years remaining, there is a private parking space to the rear, and it also boasts private front & rear gardens. Throughout the flat there is excellent décor, gas central heating, double glazed windows, and high ceilings to be enjoyed.

The accommodation comprises a bay-fronted double bedroom, an open-plan living room, a stylish bathroom suite with shower-overbath, a contemporary fitted kitchen with space for a dining table, and a private decked rear garden.